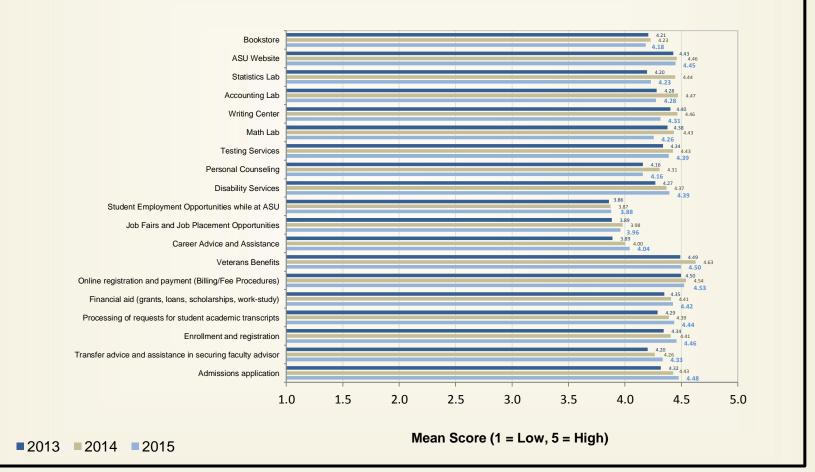

#### **Student Satisfaction - Student Services**

*Response for the Graduating Senior Exit Survey: 2013 = 898; 2014 = 855; 2015 = 654.* 

Control Number: 1800-0400C

Control Number: 1800-0400C

Response for the Graduating Senior Exit Survey: 2013 = 898; 2014 = 855; 2015 = 654.

Control Number: 1800-0400C