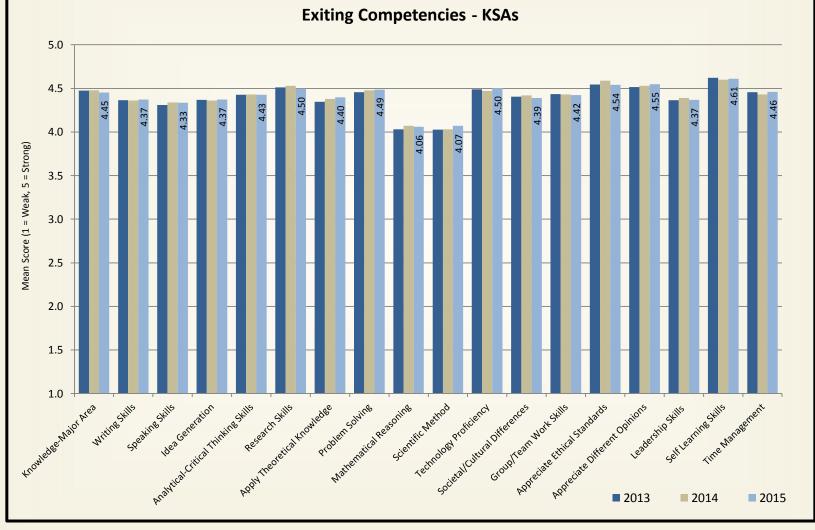

sfaction with the Quality of Teaching by Faculty



Control Number: 1800-0400C



Student Satisfaction with the Quality of Teaching by Faculty by Distance Learning Status of Student











#### **Student Satisfaction - Academic Environment**















#### **Student Satisfaction - University Life**















#### **Student Satisfaction - Student Services**



*Response for the Graduating Senior Exit Survey: 2013 = 898; 2014 = 855; 2015 = 654.* 

Control Number: 1800-0400C







#### **Student Confidence in Education from Athens State University**











**Overall Satisfaction with Athens State University** 

by Distance Learning Status of Student











Response for the Graduating Senior Exit Survey: 2013 = 898; 2014 = 855; 2015 = 654.

Control Number: 1800-0400C





Response for the Graduating Senior Exit Survey: 2013 = 898; 2014 = 855; 2015 = 654.

Control Number: 1800-0400C











#### Likelihood of Respondents











#### **Demographics of Respondents - Race/Ethnicity**





#### **Respondent Information - College of Graduation**





2013 2014 2015



#### **Respondent Information - Post Graduation Plans**