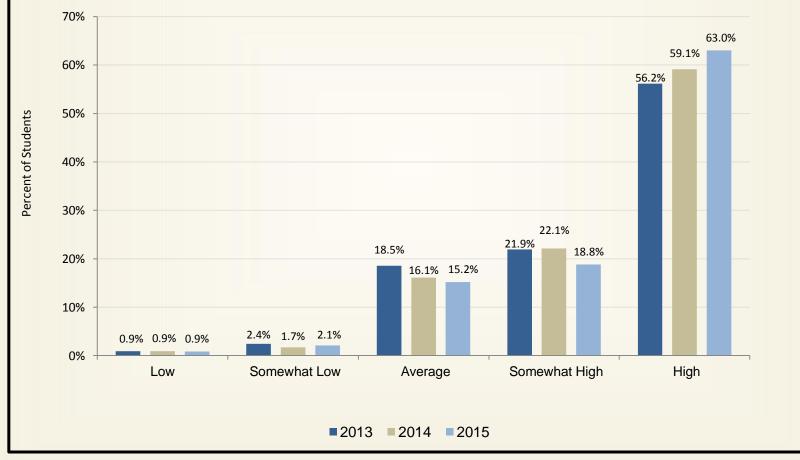

# Graduating Senior Exit Survey Results Academic Year 2015

with comparative data from academic years 2013 and 2014





**Office of Institutional Research and Assessment** 



#### Student Satisfaction with the Quality of Teaching by Faculty



Control Number: 1800-0400C



Student Satisfaction with the Quality of Teaching by Faculty by Distance Learning Status of Student











#### **Student Satisfaction - Academic Environment**















#### **Student Satisfaction - University Life**















#### **Student Satisfaction - Student Services**



*Response for the Graduating Senior Exit Survey: 2013 = 898; 2014 = 855; 2015 = 654.* 

Control Number: 1800-0400C







#### **Student Confidence in Education from Athens State University**











**Overall Satisfaction with Athens State University** 

by Distance Learning Status of Student











Response for the Graduating Senior Exit Survey: 2013 = 898; 2014 = 855; 2015 = 654.

Control Number: 1800-0400C





Response for the Graduating Senior Exit Survey: 2013 = 898; 2014 = 855; 2015 = 654.

Control Number: 1800-0400C











#### Likelihood of Respondents











#### **Demographics of Respondents - Race/Ethnicity**





#### **Respondent Information -