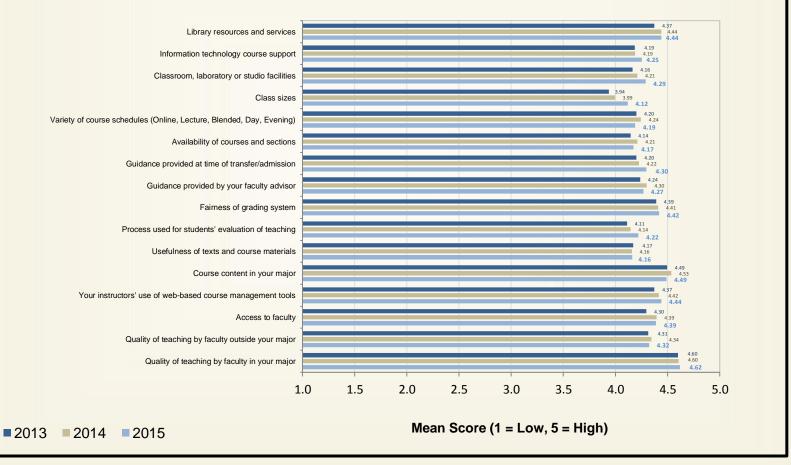

#### Student Satisfaction with the Quality of Teaching by Faculty

Control Number: 1800-0400C

Student Satisfaction with the Quality of Teaching by Faculty by Distance Learning Status of Student

Control Number: 1800-0400C

Response for the Graduating Senior Exit Survey: 2013 = 898; 2014 = 855; 2015 = 654.

Control Number: 1800-0400C