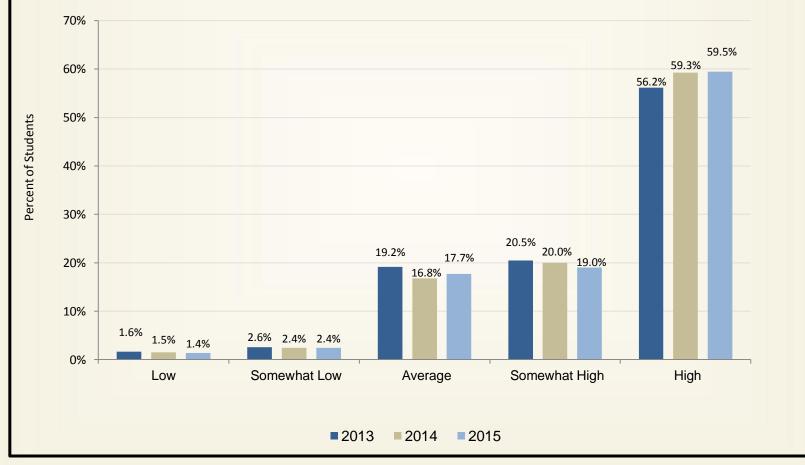

#### **Student Satisfaction - Student Services**

*Response for the Graduating Senior Exit Survey: 2013 = 898; 2014 = 855; 2015 = 654.* 

Control Number: 1800-0400C

Control Number: 1800-0400C

Response for the Graduating Senior Exit Survey: 2013 = 898; 2014 = 855; 2015 = 654.

Control Number: 1800-0400C