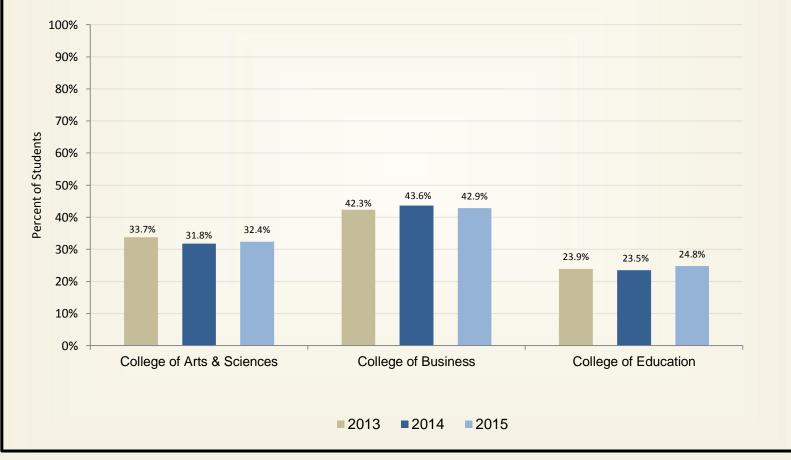

ction - University Life**















#### **Student Satisfaction - Student Services**



*Response for the Graduating Senior Exit Survey: 2013 = 898; 2014 = 855; 2015 = 654.* 

Control Number: 1800-0400C







#### **Student Confidence in Education from Athens State University**











**Overall Satisfaction with Athens State University** 

by Distance Learning Status of Student











Response for the Graduating Senior Exit Survey: 2013 = 898; 2014 = 855; 2015 = 654.

Control Number: 1800-0400C





Response for the Graduating Senior Exit Survey: 2013 = 898; 2014 = 855; 2015 = 654.

Control Number: 1800-0400C











#### Likelihood of Respondents











#### **Demographics of Respondents - Race/Ethnicity**





#### **Respondent Information - College of Graduation**





2013 2014 2015



#### **Respondent Information - Post Graduation Plans**