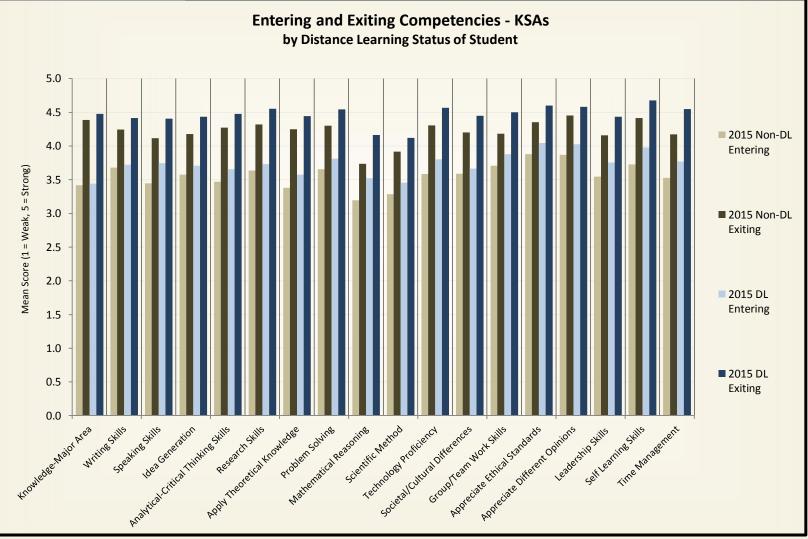

f Teaching by Faculty by Distance Learning Status of Student











#### **Student Satisfaction - Academic Environment**















#### **Student Satisfaction - University Life**















#### **Student Satisfaction - Student Services**



*Response for the Graduating Senior Exit Survey: 2013 = 898; 2014 = 855; 2015 = 654.* 

Control Number: 1800-0400C







#### **Student Confidence in Education from Athens State University**











**Overall Satisfaction with Athens State University** 

by Distance Learning Status of Student











Response for the Graduating Senior Exit Survey: 2013 = 898; 2014 = 855; 2015 = 654.

Control Number: 1800-0400C





Response for the Graduating Senior Exit Survey: 2013 = 898; 2014 = 855; 2015 = 654.

Control Number: 1800-0400C











#### Likelihood of Respondents











#### **Demographics of Respondents - Race/Ethnicity**





#### **Respondent Information - College of Graduation**





2013 2014 2015



#### **Respondent Information - Post Graduation Plans**