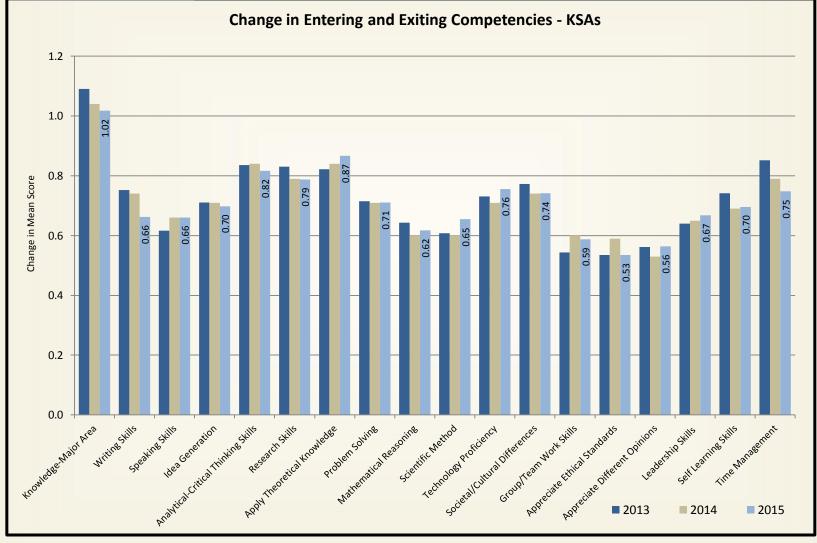

ty of Teaching by Faculty by Distance Learning Status of Student











#### **Student Satisfaction - Academic Environment**















#### **Student Satisfaction - University Life**















#### **Student Satisfaction - Student Services**



*Response for the Graduating Senior Exit Survey: 2013 = 898; 2014 = 855; 2015 = 654.* 

Control Number: 1800-0400C







#### **Student Confidence in Education from Athens State University**











**Overall Satisfaction with Athens State University** 

by Distance Learning Status of Student











Response for the Graduating Senior Exit Survey: 2013 = 898; 2014 = 855; 2015 = 654.

Control Number: 1800-0400C





Response for the Graduating Senior Exit Survey: 2013 = 898; 2014 = 855; 2015 = 654.

Control Number: 1800-0400C











#### Likelihood of Respondents











#### **Demographics of Respondents - Race/Ethnicity**





#### **Respondent Information - College of Graduation**





2013 2014 2015



#### **Respondent Information - Post Graduation Plans**