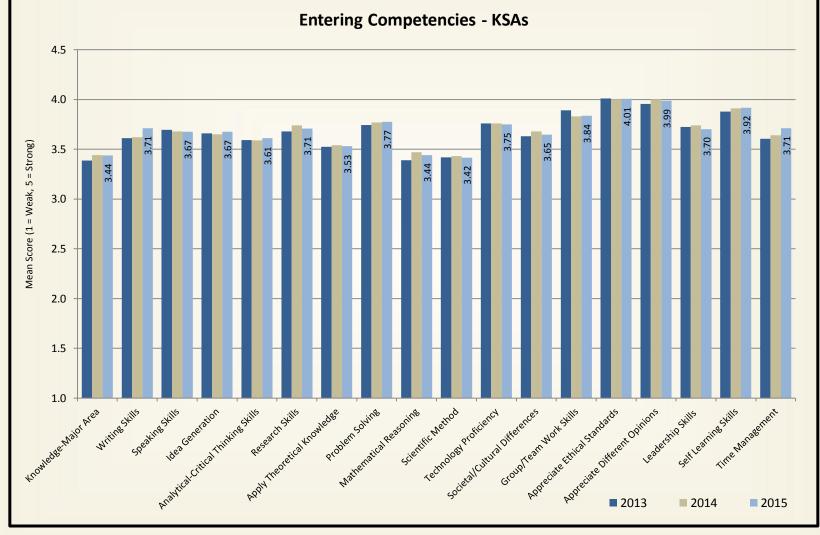

data from academic years 2013 and 2014





**Office of Institutional Research and Assessment** 



#### Student Satisfaction with the Quality of Teaching by Faculty



Control Number: 1800-0400C



Student Satisfaction with the Quality of Teaching by Faculty by Distance Learning Status of Student











#### **Student Satisfaction - Academic Environment**















#### **Student Satisfaction - University Life**















#### **Student Satisfaction - Student Services**



*Response for the Graduating Senior Exit Survey: 2013 = 898; 2014 = 855; 2015 = 654.* 

Control Number: 1800-0400C







#### **Student Confidence in Education from Athens State University**











**Overall Satisfaction with Athens State University** 

by Distance Learning Status of Student











Response for the Graduating Senior Exit Survey: 2013 = 898; 2014 = 855; 2015 = 654.

Control Number: 1800-0400C





Response for the Graduating Senior Exit Survey: 2013 = 898; 2014 = 855; 2015 = 654.

Control Number: 1800-0400C











#### Likelihood of Respondents











#### **Demographics of Respondents - Race/Ethnicity**





#### **Respondent Information - College of Graduation**





2013 2014 2015



#### **Respondent Information - Post Graduation Plans**