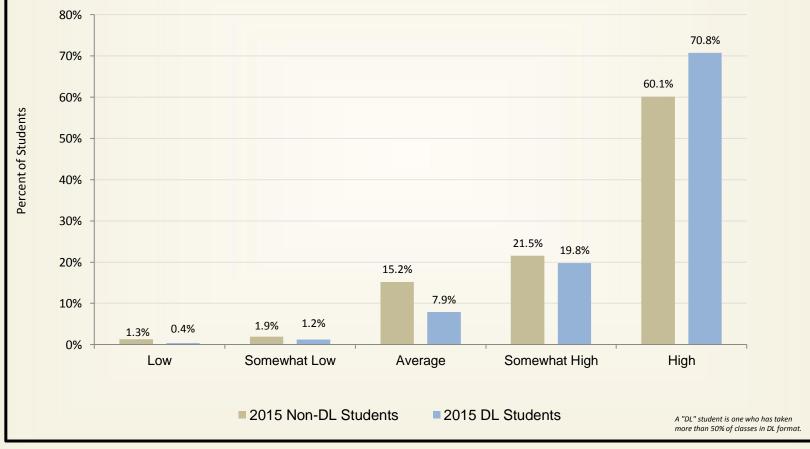

arative data from academic years 2013 and 2014





**Office of Institutional Research and Assessment** 



#### Student Satisfaction with the Quality of Teaching by Faculty



Control Number: 1800-0400C



Student Satisfaction with the Quality of Teaching by Faculty by Distance Learning Status of Student











#### **Student Satisfaction - Academic Environment**















#### **Student Satisfaction - University Life**















#### **Student Satisfaction - Student Services**



*Response for the Graduating Senior Exit Survey: 2013 = 898; 2014 = 855; 2015 = 654.* 

Control Number: 1800-0400C







#### **Student Confidence in Education from Athens State University**











**Overall Satisfaction with Athens State University** 

by Distance Learning Status of Student











Response for the Graduating Senior Exit Survey: 2013 = 898; 2014 = 855; 2015 = 654.

Control Number: 1800-0400C





Response for the Graduating Senior Exit Survey: 2013 = 898; 2014 = 855; 2015 = 654.

Control Number: 1800-0400C











#### Likelihood of Respondents











#### **Demographics of Respondents - Race/Ethnicity**





#### **Respondent Information - College of Graduation**





2013 2014 2015



#### **Respondent Information - Post Graduation Plans**