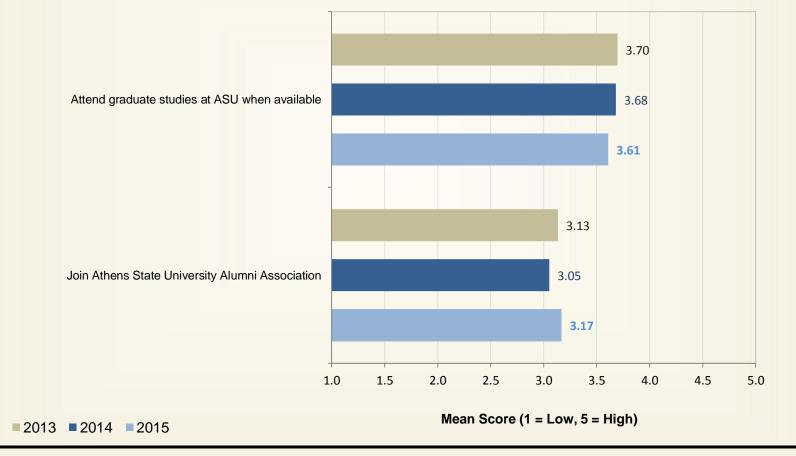

arning Status of Student











#### **Student Satisfaction - Academic Environment**















#### **Student Satisfaction - University Life**















#### **Student Satisfaction - Student Services**



*Response for the Graduating Senior Exit Survey: 2013 = 898; 2014 = 855; 2015 = 654.* 

Control Number: 1800-0400C







#### **Student Confidence in Education from Athens State University**











**Overall Satisfaction with Athens State University** 

by Distance Learning Status of Student











Response for the Graduating Senior Exit Survey: 2013 = 898; 2014 = 855; 2015 = 654.

Control Number: 1800-0400C





Response for the Graduating Senior Exit Survey: 2013 = 898; 2014 = 855; 2015 = 654.

Control Number: 1800-0400C











#### Likelihood of Respondents











#### **Demographics of Respondents - Race/Ethnicity**





#### **Respondent Information - College of Graduation**





2013 2014 2015



#### **Respondent Information - Post Graduation Plans**