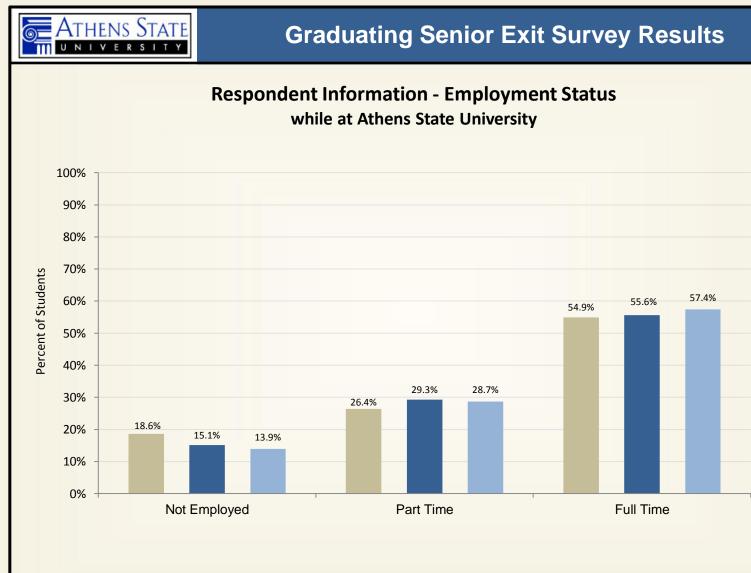

Control Number: 1800-0400C

Response for the Graduating Senior Exit Survey: 2013 = 898; 2014 = 855; 2015 = 654.

Control Number: 1800-0400C