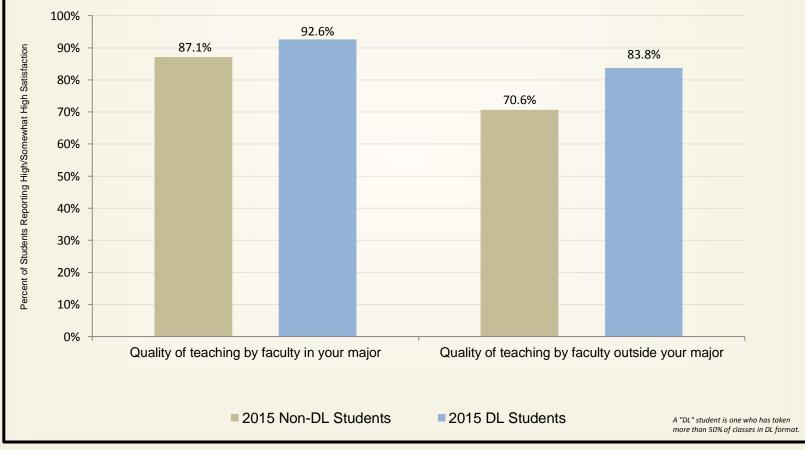

#### Student Satisfaction with the Quality of Teaching by Faculty

Control Number: 1800-0400C

Student Satisfaction with the Quality of Teaching by Faculty by Distance Learning Status of Student