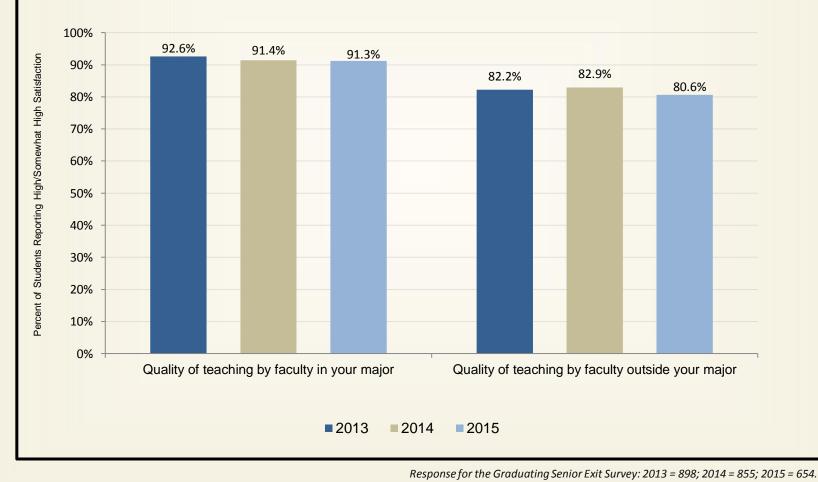

#### Student Satisfaction with the Quality of Teaching by Faculty

Control Number: 1800-0400C

Student Satisfaction with the Quality of Teaching by Faculty by Distance Learning Status of Student

#### **Student Satisfaction - Academic Environment**