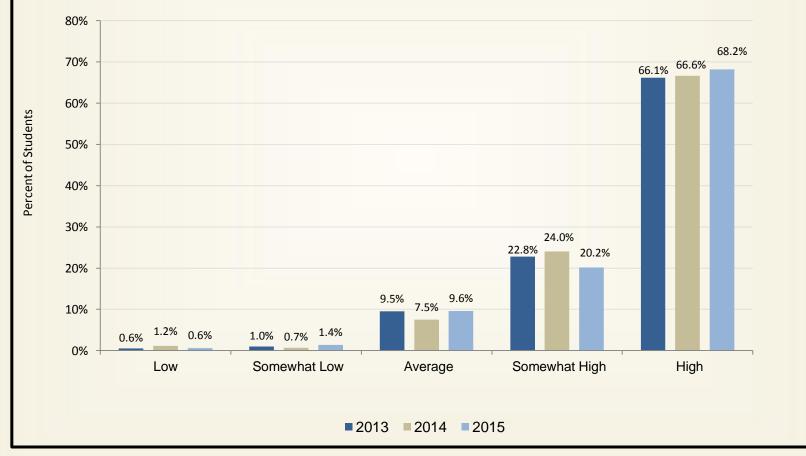

#### **Student Confidence in Education from Athens State University**

**Overall Satisfaction with Athens State University** 

by Distance Learning Status of Student

Response for the Graduating Senior Exit Survey: 2013 = 898; 2014 = 855; 2015 = 654.

Control Number: 1800-0400C

Response for the Graduating Senior Exit Survey: 2013 = 898; 2014 = 855; 2015 = 654.

Control Number: 1800-0400C