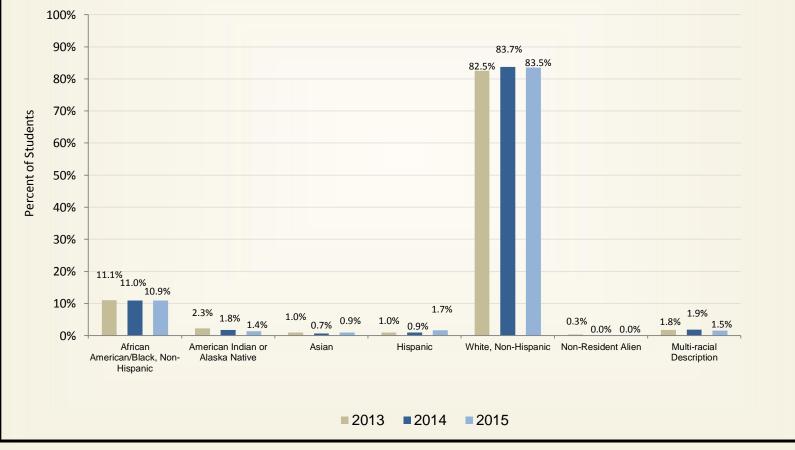

Academic Environment**















#### **Student Satisfaction - University Life**















#### **Student Satisfaction - Student Services**



*Response for the Graduating Senior Exit Survey: 2013 = 898; 2014 = 855; 2015 = 654.* 

Control Number: 1800-0400C







#### **Student Confidence in Education from Athens State University**











**Overall Satisfaction with Athens State University** 

by Distance Learning Status of Student











Response for the Graduating Senior Exit Survey: 2013 = 898; 2014 = 855; 2015 = 654.

Control Number: 1800-0400C





Response for the Graduating Senior Exit Survey: 2013 = 898; 2014 = 855; 2015 = 654.

Control Number: 1800-0400C











#### Likelihood of Respondents











#### **Demographics of Respondents - Race/Ethnicity**





#### **Respondent Information - College of Graduation**





2013 2014 2015



#### **Respondent Information - Post Graduation Plans**