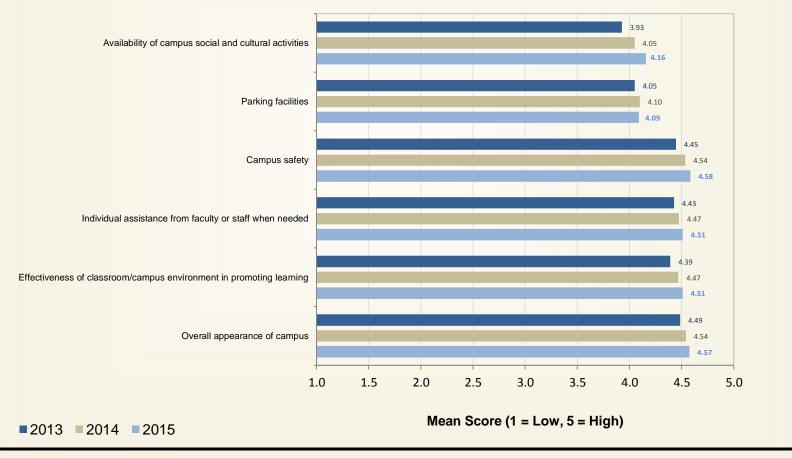

# Graduating Senior Exit Survey Results Academic Year 2015

with comparative data from academic years 2013 and 2014





**Office of Institutional Research and Assessment** 



#### Student Satisfaction with the Quality of Teaching by Faculty



Control Number: 1800-0400C



Student Satisfaction with the Quality of Teaching by Faculty by Distance Learning Status of Student











#### **Student Satisfaction - Academic Environment**















#### **Student Satisfaction - University Life**















#### **Student Satisfaction - Student Services**



*Response for the Graduating Senior Exit Survey: 2013 = 898; 2014 = 855; 2015 = 654.* 

Control Number: 1800-0400C







#### **Student Confidence in Education from Athens State University**











**Overall Satisfaction with Athens State University** 

by Distance Learning Status of Student











Response for the Graduating Senior Exit Survey: 2013 = 898; 2014 = 855; 2015 = 654.

Control Number: 1800-0400C





Response for the Graduating Senior Exit Survey: 2013 = 898; 2014 = 855; 2015 = 654.

Control Number: 1800-0400C











#### Likelihood of Respondents











#### **Demographics of Respondents - Race/Ethnicity**





#### **Respondent Information - College of Graduation**





2013 2014 2015



####