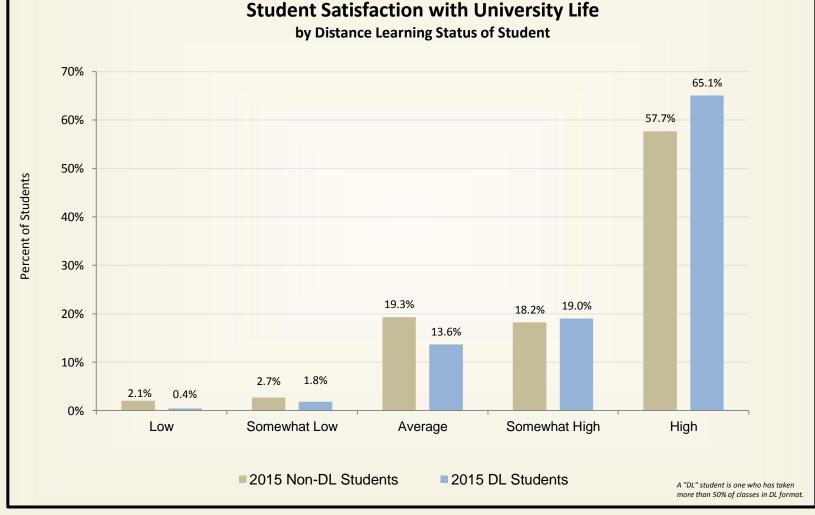

# Graduating Senior Exit Survey Results Academic Year 2015

with comparative data from academic years 2013 and 2014





**Office of Institutional Research and Assessment** 



#### Student Satisfaction with the Quality of Teaching by Faculty



Control Number: 1800-0400C



Student Satisfaction with the Quality of Teaching by Faculty by Distance Learning Status of Student











#### **Student Satisfaction - Academic Environment**















#### **Student Satisfaction - University Life**















#### **Student Satisfaction - Student Services**



*Response for the Graduating Senior Exit Survey: 2013 = 898; 2014 = 855; 2015 = 654.* 

Control Number: 1800-0400C







#### **Student Confidence in Education from Athens State University**











**Overall Satisfaction with Athens State University** 

by Distance Learning Status of Student











Response for the Graduating Senior Exit Survey: 2013 = 898; 2014 = 855; 2015 = 654.

Control Number: 1800-0400C





Response for the Graduating Senior Exit Survey: 2013 = 898; 2014 = 855; 2015 = 654.

Control Number: 1800-0400C











#### Likelihood of Respondents











#### **Demographics of Respondents - Race/Ethnicity**





#### **Respondent Information - College of Graduation**





2013 2014 2015



#### **Re