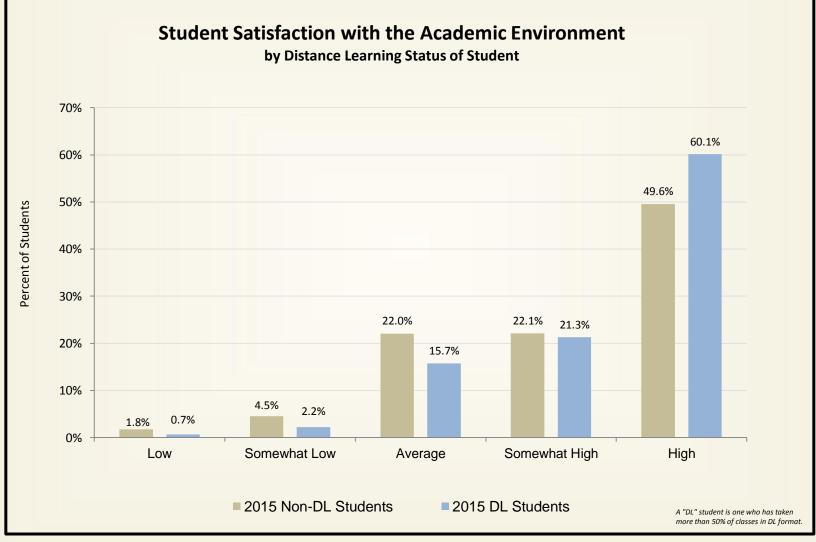

#### **Student Satisfaction - Academic Environment**

Control Number: 1800-0400C

Response for the Graduating Senior Exit Survey: 2013 = 898; 2014 = 855; 2015 = 654.

Control Number: 1800-0400C