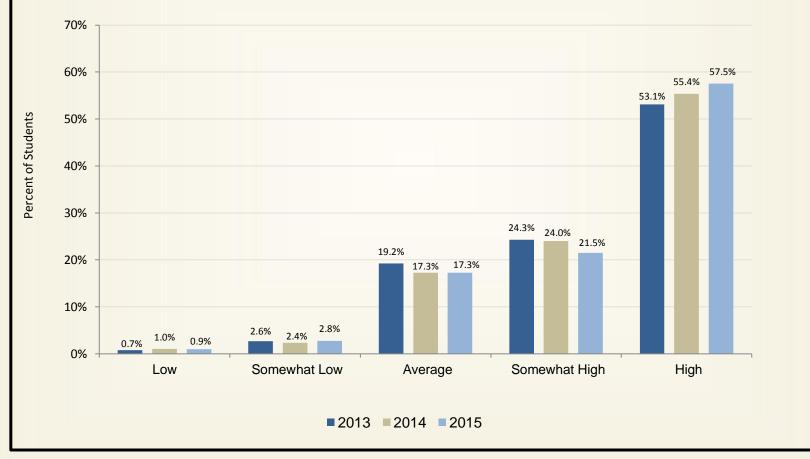

#### **Student Satisfaction - Academic Environment**

Control Number: 1800-0400C

Response for the Graduating Senior Exit Survey: 2013 = 898; 2014 = 855; 2015 = 654.

Control Number: 1800-0400C