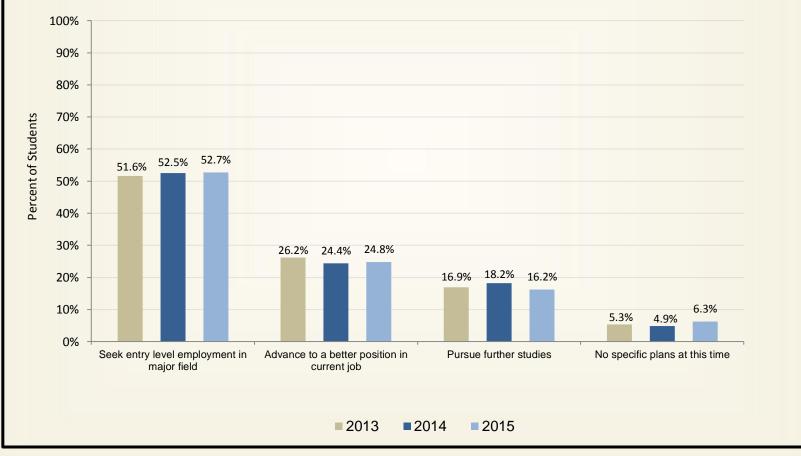

Services**



*Response for the Graduating Senior Exit Survey: 2013 = 898; 2014 = 855; 2015 = 654.* 

Control Number: 1800-0400C







#### **Student Confidence in Education from Athens State University**











**Overall Satisfaction with Athens State University** 

by Distance Learning Status of Student











Response for the Graduating Senior Exit Survey: 2013 = 898; 2014 = 855; 2015 = 654.

Control Number: 1800-0400C





Response for the Graduating Senior Exit Survey: 2013 = 898; 2014 = 855; 2015 = 654.

Control Number: 1800-0400C











#### Likelihood of Respondents











#### **Demographics of Respondents - Race/Ethnicity**





#### **Respondent Information - College of Graduation**





2013 2014 2015



#### **Respondent Information - Post Graduation Plans**