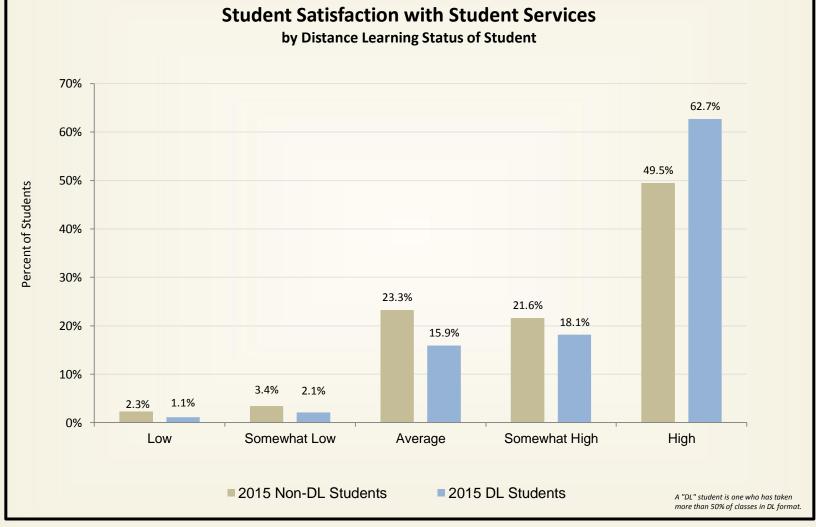

#### **Student Satisfaction - Student Services**

*Response for the Graduating Senior Exit Survey: 2013 = 898; 2014 = 855; 2015 = 654.* 

Control Number: 1800-0400C

Control Number: 1800-0400C

Response for the Graduating Senior Exit Survey: 2013 = 898; 2014 = 855; 2015 = 654.

Control Number: 1800-0400C