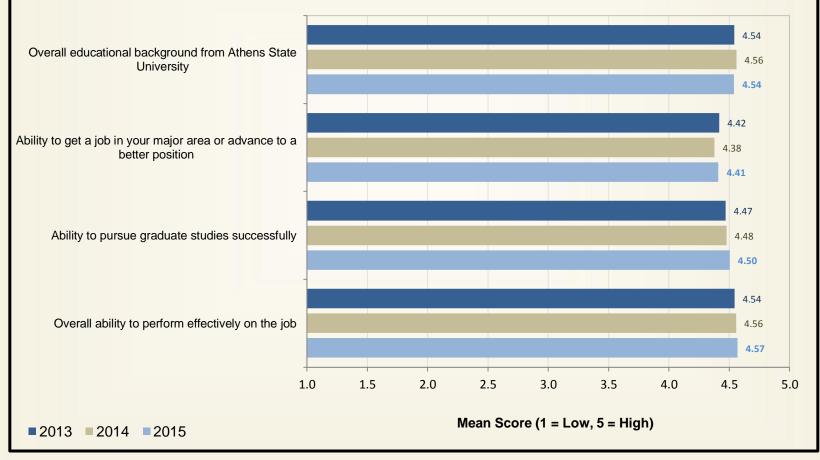

#### **Student Confidence in Education from Athens State University**

**Overall Satisfaction with Athens State University** 

by Distance Learning Status of Student

Response for the Graduating Senior Exit Survey: 2013 = 898; 2014 = 855; 2015 = 654.

Control Number: 1800-0400C

Response for the Graduating Senior Exit Survey: 2013 = 898; 2014 = 855; 2015 = 654.

Control Number: 1800-0400C