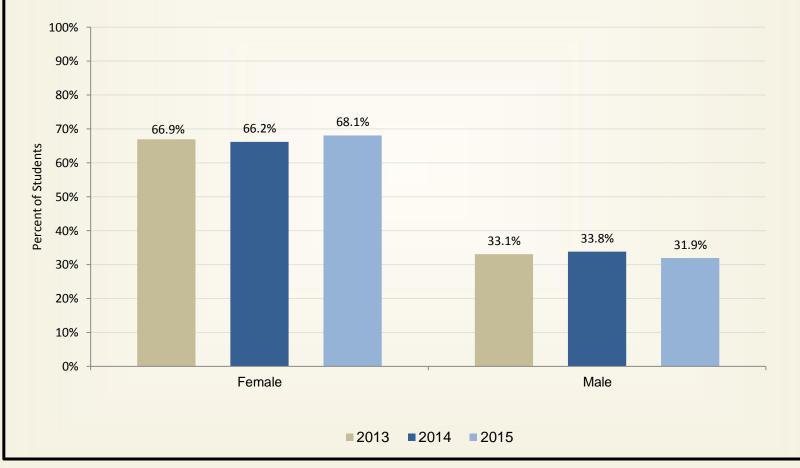

Status of Student











#### **Student Satisfaction - Academic Environment**















#### **Student Satisfaction - University Life**















#### **Student Satisfaction - Student Services**



*Response for the Graduating Senior Exit Survey: 2013 = 898; 2014 = 855; 2015 = 654.* 

Control Number: 1800-0400C







#### **Student Confidence in Education from Athens State University**











**Overall Satisfaction with Athens State University** 

by Distance Learning Status of Student











Response for the Graduating Senior Exit Survey: 2013 = 898; 2014 = 855; 2015 = 654.

Control Number: 1800-0400C





Response for the Graduating Senior Exit Survey: 2013 = 898; 2014 = 855; 2015 = 654.

Control Number: 1800-0400C











#### Likelihood of Respondents











#### **Demographics of Respondents - Race/Ethnicity**





#### **Respondent Information - College of Graduation**





2013 2014 2015



#### **Respondent Information - Post Graduation Plans**