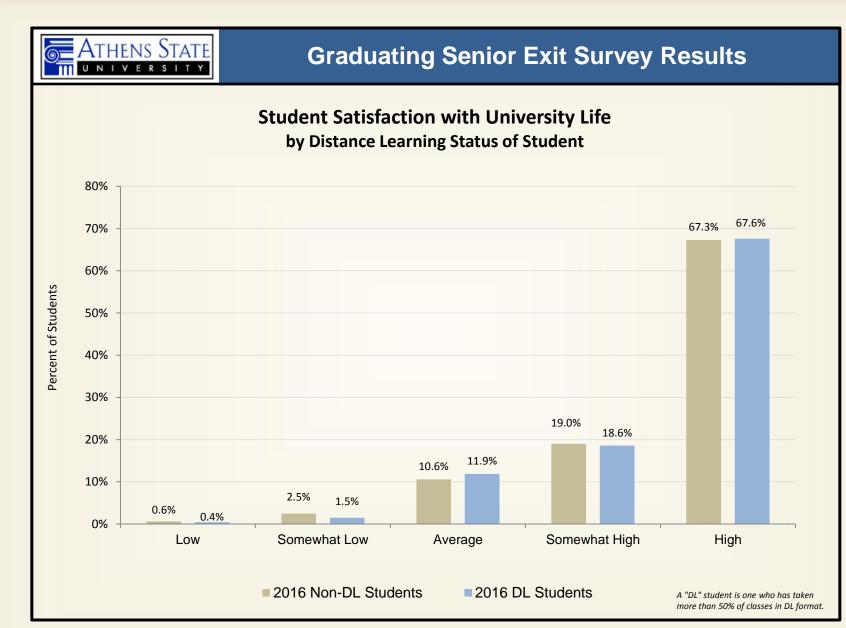

#### Student Satisfaction with University Life

#### **Student Satisfaction - University Life**