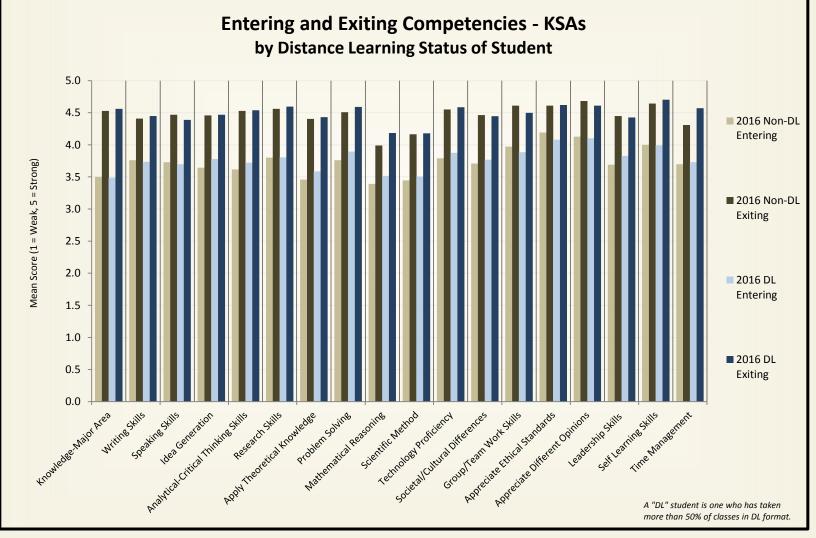

#### **Change in Entering and Exiting Competencies - KSAs** 1.2 1.0 Change in Mean Score 0.8 0.78 0.72 0.72 0.70 0.69 0.6 0.52 0.52 0.4 0.2 0.0 Anantical Critical Trinking Suits Appy Theoretical Knowledge Watterratica Reasoning soieal Culua Difeences Appeciate Ethical Standards Appedate Different Opinions Group Team work Stills Knowledge Major Area Technolog Proficercy Probensource scientife Method Set Learning Suits Writingskills Speaking Skills Leadershipskills Time Wate Benent 2014 2015 2016