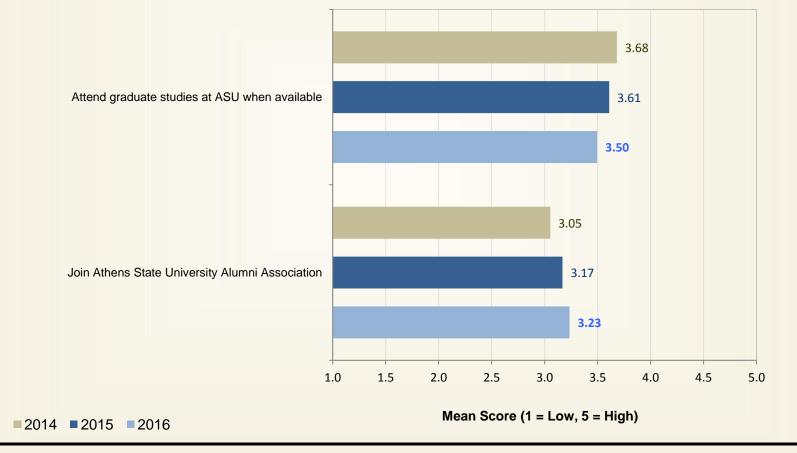

dent Services**





Student Satisfaction with Student Services by Distance Learning Status of Student





### **Student Confidence in Education from Athens State University**





#### **Overall Satisfaction with Athens State University**





















#### **Change in Entering and Exiting Competencies - KSAs** 1.2 1.0 Change in Mean Score 0.8 0.78 0.72 0.72 0.70 0.69 0.6 0.52 0.52 0.4 0.2 0.0 Anantical Critical Trinking Suits Appy Theoretical Knowledge Watterratica Reasoning soieal Culua Difeences Appeciate Ethical Standards Appedate Different Opinions Group Team work Stills Knowledge Major Area Technolog Proficercy Probensource scientife Method Set Learning Suits Writingskills Speaking Skills Leadershipskills Time Wate Benent 2014 2015 2016







### Likelihood of Respondents











#### **Demographics of Respondents - Race/Ethnicity**





#### **Respondent Information - College of Graduation**











#### **Respondent Information - Post Graduation Plans**