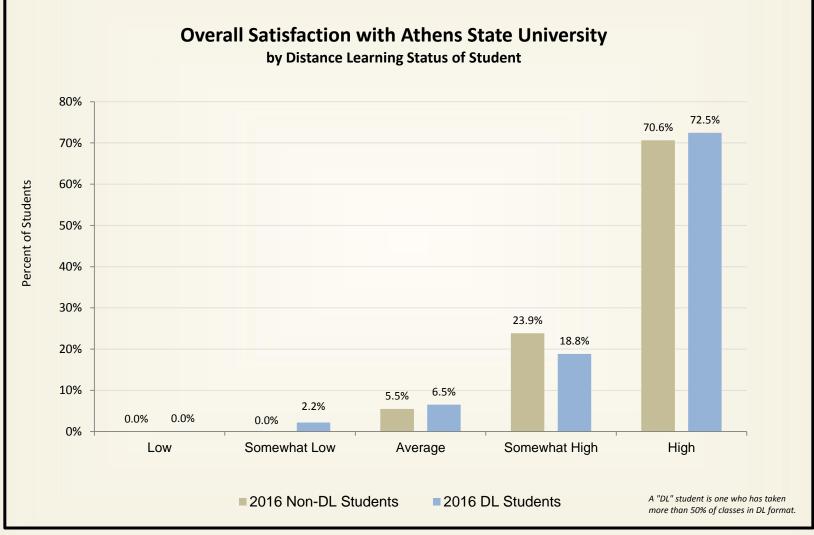

ality of Teaching by Faculty





Student Satisfaction with the Quality of Teaching by Faculty by Distance Learning Status of Student





#### **Student Satisfaction with the Academic Environment**





#### **Student Satisfaction - Academic Environment**





Student Satisfaction with the Academic Environment by Distance Learning Status of Student





#### Student Satisfaction with University Life





#### **Student Satisfaction - University Life**







#### **Student Satisfaction with Student Services**





#### **Student Satisfaction - Student Services**





Student Satisfaction with Student Services by Distance Learning Status of Student





### **Student Confidence in Education from Athens State University**





#### **Overall Satisfaction with Athens State University**





















#### **Change in Entering and Exiting Competencies - KSAs** 1.2 1.0 Change in Mean Score 0.8 0.78 0.72 0.72 0.70 0.69 0.6 0.52 0.52 0.4 0.2 0.0 Anantical Critical Trinking Suits Appy Theoretical Knowledge Watterratica Reasoning soieal Culua Difeences Appeciate Ethical Standards Appedate Different Opinions Group Team work Stills Knowledge Major Area Technolog Proficercy Probensource scientife Method Set Learning Suits Writingskills Speaking Skills Leadershipskills Time Wate Benent 2014 2015 2016







### Likelihood of Respondents











#### **Demographics of Respondents - Race/Ethnicity**





#### **Respondent Information - College of Graduation**











#### **Respondent Information - Post Graduation Plans**