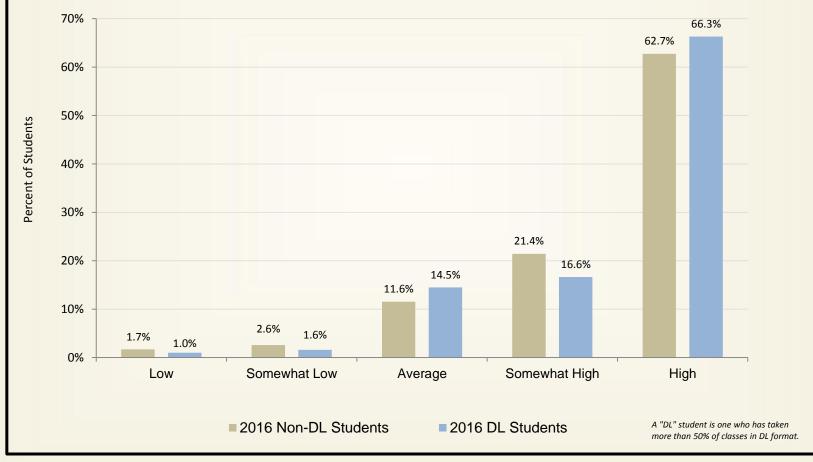

#### **Student Satisfaction with Student Services**

#### **Student Satisfaction - Student Services**

Student Satisfaction with Student Services by Distance Learning Status of Student