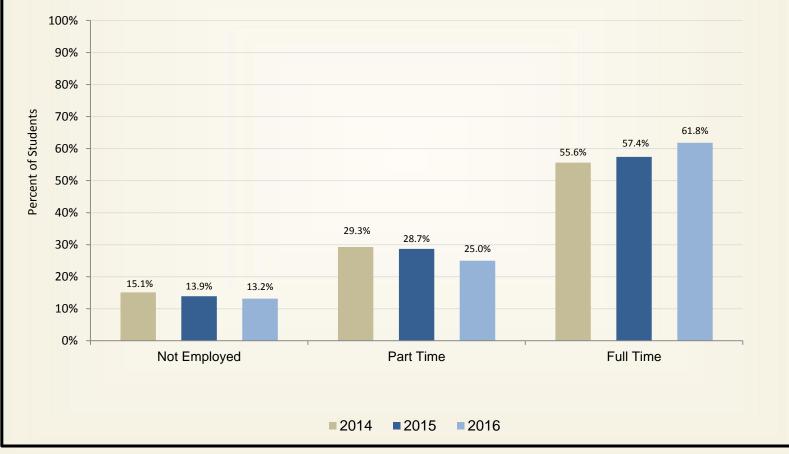

in Education from Athens State University**





#### **Overall Satisfaction with Athens State University**





















#### **Change in Entering and Exiting Competencies - KSAs** 1.2 1.0 Change in Mean Score 0.8 0.78 0.72 0.72 0.70 0.69 0.6 0.52 0.52 0.4 0.2 0.0 Anantical Critical Trinking Suits Appy Theoretical Knowledge Watterratica Reasoning soieal Culua Difeences Appeciate Ethical Standards Appedate Different Opinions Group Team work Stills Knowledge Major Area Technolog Proficercy Probensource scientife Method Set Learning Suits Writingskills Speaking Skills Leadershipskills Time Wate Benent 2014 2015 2016







### Likelihood of Respondents











#### **Demographics of Respondents - Race/Ethnicity**





#### **Respondent Information - College of Graduation**











#### **Respondent Information - Post Graduation Plans**