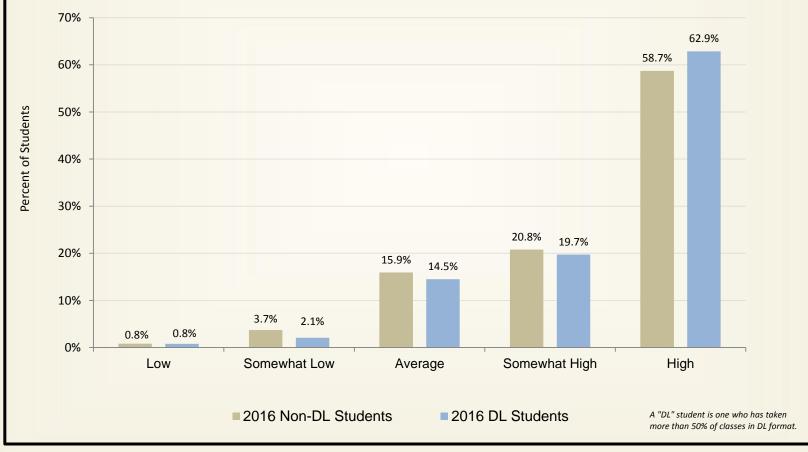

#### Student Satisfaction with the Quality of Teaching by Faculty

Student Satisfaction with the Quality of Teaching by Faculty by Distance Learning Status of Student