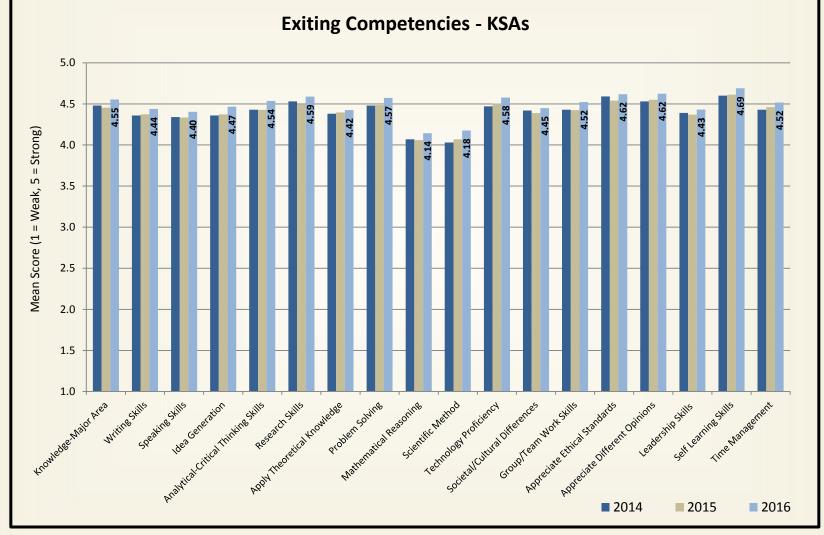

#### **Change in Entering and Exiting Competencies - KSAs** 1.2 1.0 Change in Mean Score 0.8 0.78 0.72 0.72 0.70 0.69 0.6 0.52 0.52 0.4 0.2 0.0 Anantical Critical Trinking Suits Appy Theoretical Knowledge Watterratica Reasoning soieal Culua Difeences Appeciate Ethical Standards Appedate Different Opinions Group Team work Stills Knowledge Major Area Technolog Proficercy Probensource scientife Method Set Learning Suits Writingskills Speaking Skills Leadershipskills Time Wate Benent 2014 2015 2016