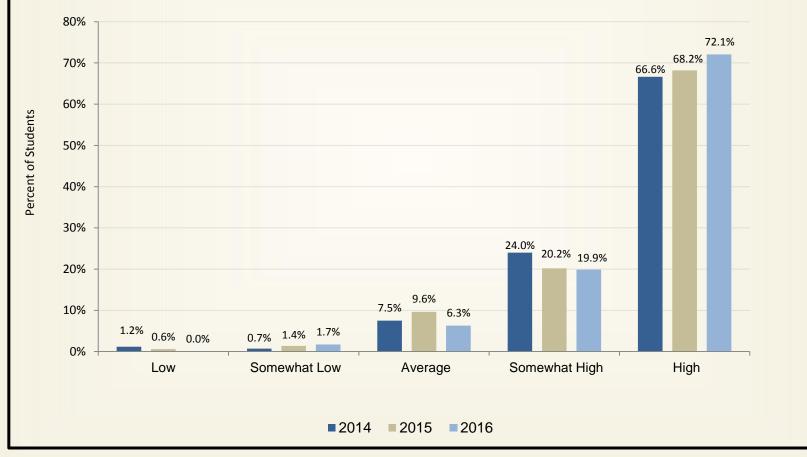

e Quality of Teaching by Faculty





Student Satisfaction with the Quality of Teaching by Faculty by Distance Learning Status of Student





#### **Student Satisfaction with the Academic Environment**





#### **Student Satisfaction - Academic Environment**





Student Satisfaction with the Academic Environment by Distance Learning Status of Student





#### Student Satisfaction with University Life





#### **Student Satisfaction - University Life**







#### **Student Satisfaction with Student Services**





#### **Student Satisfaction - Student Services**





Student Satisfaction with Student Services by Distance Learning Status of Student





### **Student Confidence in Education from Athens State University**





#### **Overall Satisfaction with Athens State University**





















#### **Change in Entering and Exiting Competencies - KSAs** 1.2 1.0 Change in Mean Score 0.8 0.78 0.72 0.72 0.70 0.69 0.6 0.52 0.52 0.4 0.2 0.0 Anantical Critical Trinking Suits Appy Theoretical Knowledge Watterratica Reasoning soieal Culua Difeences Appeciate Ethical Standards Appedate Different Opinions Group Team work Stills Knowledge Major Area Technolog Proficercy Probensource scientife Method Set Learning Suits Writingskills Speaking Skills Leadershipskills Time Wate Benent 2014 2015 2016







### Likelihood of Respondents











#### **Demographics of Respondents - Race/Ethnicity**





#### **Respondent Information - College of Graduation**











#### **Respondent Information - Post Graduation Plans**