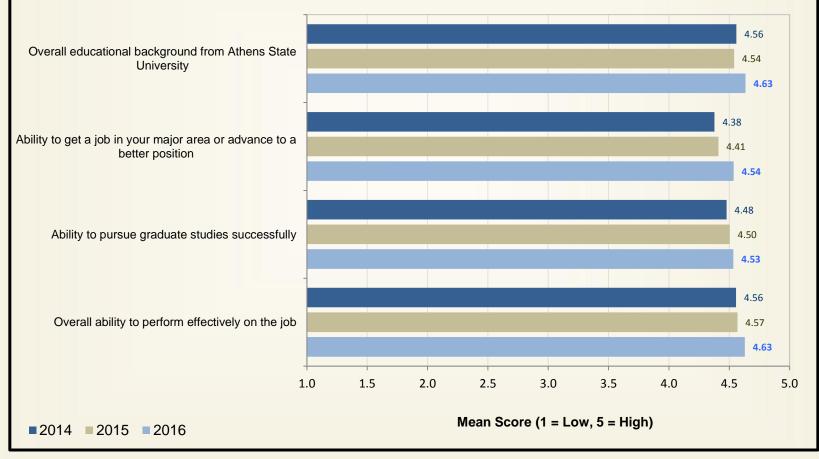

Research and Assessment** 



#### Student Satisfaction with the Quality of Teaching by Faculty





Student Satisfaction with the Quality of Teaching by Faculty by Distance Learning Status of Student





#### **Student Satisfaction with the Academic Environment**





#### **Student Satisfaction - Academic Environment**





Student Satisfaction with the Academic Environment by Distance Learning Status of Student





#### Student Satisfaction with University Life





#### **Student Satisfaction - University Life**







#### **Student Satisfaction with Student Services**





#### **Student Satisfaction - Student Services**





Student Satisfaction with Student Services by Distance Learning Status of Student





### **Student Confidence in Education from Athens State University**





#### **Overall Satisfaction with Athens State University**





















#### **Change in Entering and Exiting Competencies - KSAs** 1.2 1.0 Change in Mean Score 0.8 0.78 0.72 0.72 0.70 0.69 0.6 0.52 0.52 0.4 0.2 0.0 Anantical Critical Trinking Suits Appy Theoretical Knowledge Watterratica Reasoning soieal Culua Difeences Appeciate Ethical Standards Appedate Different Opinions Group Team work Stills Knowledge Major Area Technolog Proficercy Probensource scientife Method Set Learning Suits Writingskills Speaking Skills Leadershipskills Time Wate Benent 2014 2015 2016







### Likelihood of Respondents











#### **Demographics of Respondents - Race/Ethnicity**





#### **Respondent Information - College of Graduation**











#### **Respondent Information - Post Gradu