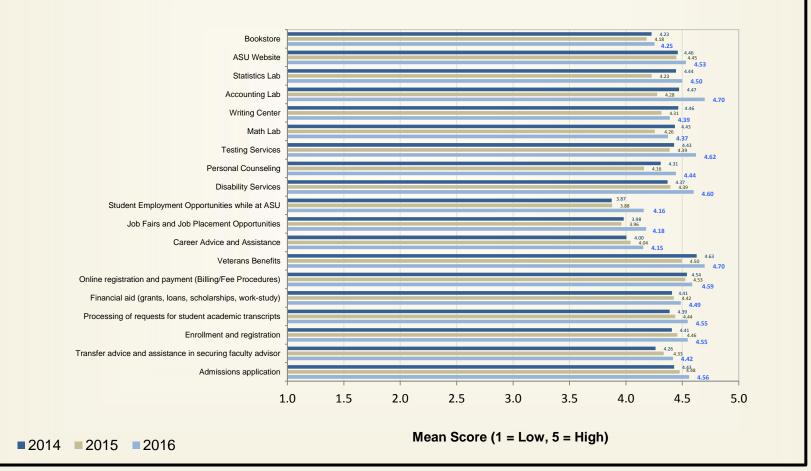

#### **Student Satisfaction with Student Services**

#### **Student Satisfaction - Student Services**

Student Satisfaction with Student Services by Distance Learning Status of Student