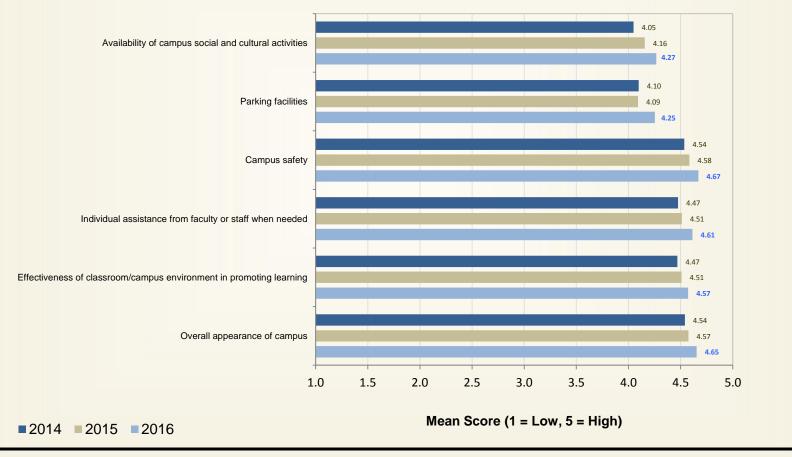

#### Student Satisfaction with University Life

#### **Student Satisfaction - University Life**