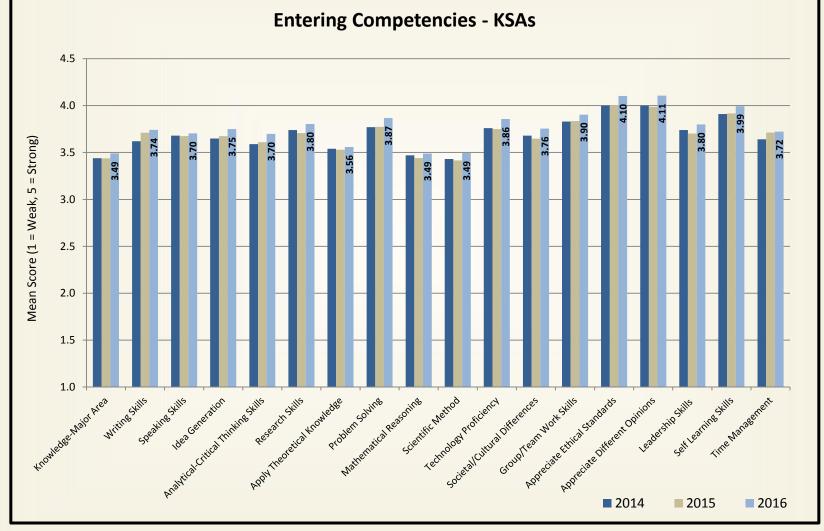

#### **Change in Entering and Exiting Competencies - KSAs** 1.2 1.0 Change in Mean Score 0.8 0.78 0.72 0.72 0.70 0.69 0.6 0.52 0.52 0.4 0.2 0.0 Anantical Critical Trinking Suits Appy Theoretical Knowledge Watterratica Reasoning soieal Culua Difeences Appeciate Ethical Standards Appedate Different Opinions Group Team work Stills Knowledge Major Area Technolog Proficercy Probensource scientife Method Set Learning Suits Writingskills Speaking Skills Leadershipskills Time Wate Benent 2014 2015 2016