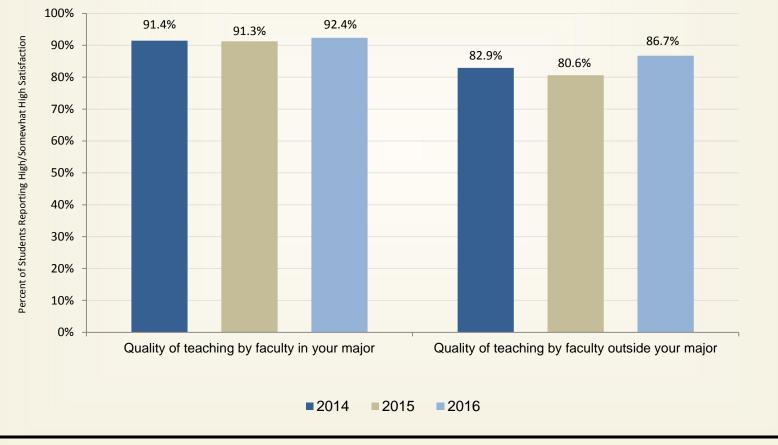

#### Student Satisfaction with the Quality of Teaching by Faculty

Student Satisfaction with the Quality of Teaching by Faculty by Distance Learning Status of Student