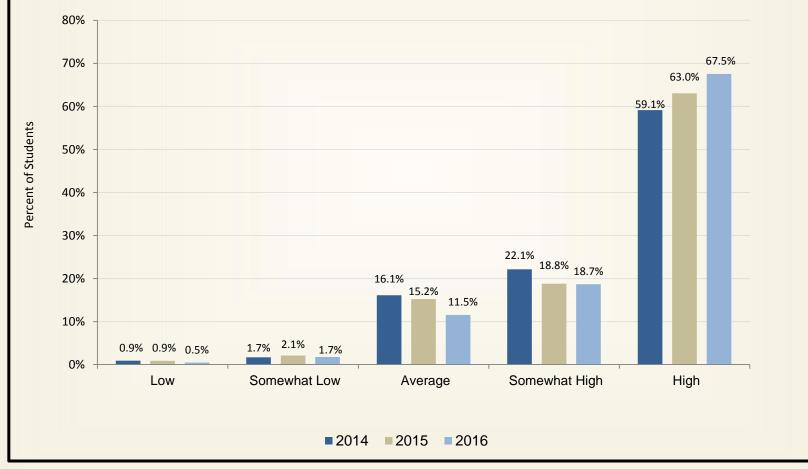

#### Student Satisfaction with the Quality of Teaching by Faculty

Student Satisfaction with the Quality of Teaching by Faculty by Distance Learning Status of Student