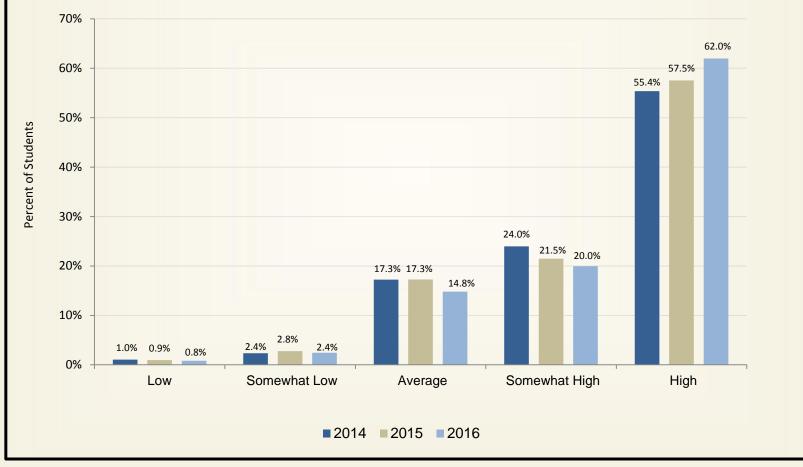

# Graduating Senior Exit Survey Results Academic Year 2016

with comparative data from academic years 2014 and 2015



**Office of Institutional Research and Assessment** 



#### Student Satisfaction with the Quality of Teaching by Faculty





Student Satisfaction with the Quality of Teaching by Faculty by Distance Learning Status of Student





#### **Student Satisfaction with the Academic Environment**





#### **Student Satisfaction - Academic Environment**





Student Satisfaction with the Academic Environment by Distance Learning Status of Student





#### Student Satisfaction with University Life





#### **Student Satisfaction - University Life**







#### **Student Satisfaction with Student Services**





#### **Student Satisfaction - Student Services**





Student Satisfaction with Student Services by Distance Learning Status of Student





### **Student Confidence in Education from Athens State University**





#### **Overall Satisfaction with Athens State University**





















#### **Change in Entering and Exiting Competencies - KSAs** 1.2 1.0 Change in Mean Score 0.8 0.78 0.72 0.72 0.70 0.69 0.6 0.52 0.52 0.4 0.2 0.0 Anantical Critical Trinking Suits Appy T