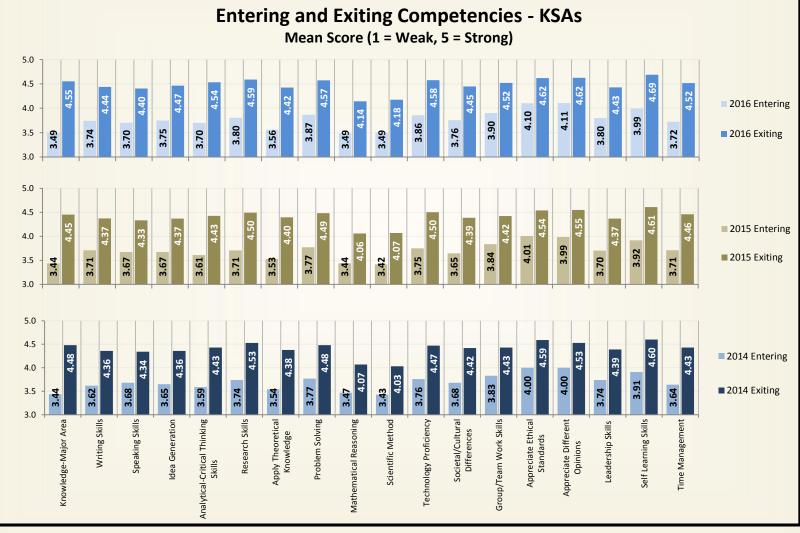

#### **Change in Entering and Exiting Competencies - KSAs** 1.2 1.0 Change in Mean Score 0.8 0.78 0.72 0.72 0.70 0.69 0.6 0.52 0.52 0.4 0.2 0.0 Anantical Critical Trinking Suits Appy Theoretical Knowledge Watterratica Reasoning soieal Culua Difeences Appeciate Ethical Standards Appedate Different Opinions Group Team work Stills Knowledge Major Area Technolog Proficercy Probensource scientife Method Set Learning Suits Writingskills Speaking Skills Leadershipskills Time Wate Benent 2014 2015 2016