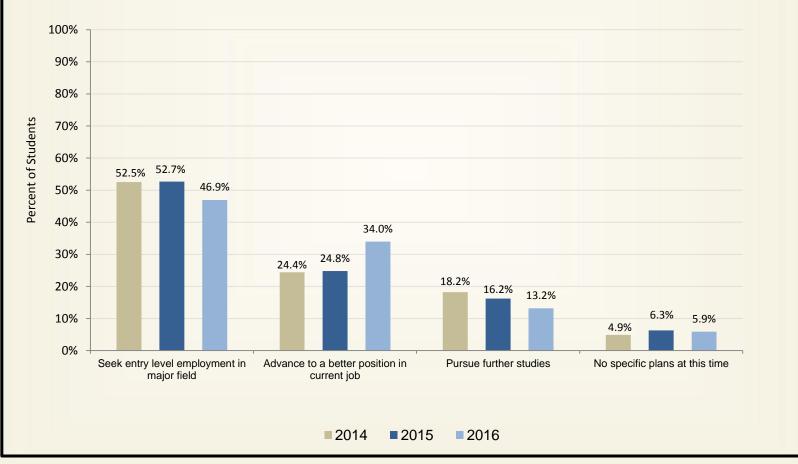

all Satisfaction with Athens State University**





















#### **Change in Entering and Exiting Competencies - KSAs** 1.2 1.0 Change in Mean Score 0.8 0.78 0.72 0.72 0.70 0.69 0.6 0.52 0.52 0.4 0.2 0.0 Anantical Critical Trinking Suits Appy Theoretical Knowledge Watterratica Reasoning soieal Culua Difeences Appeciate Ethical Standards Appedate Different Opinions Group Team work Stills Knowledge Major Area Technolog Proficercy Probensource scientife Method Set Learning Suits Writingskills Speaking Skills Leadershipskills Time Wate Benent 2014 2015 2016







### Likelihood of Respondents











#### **Demographics of Respondents - Race/Ethnicity**





#### **Respondent Information - College of Graduation**











#### **Respondent Information - Post Graduation Plans**