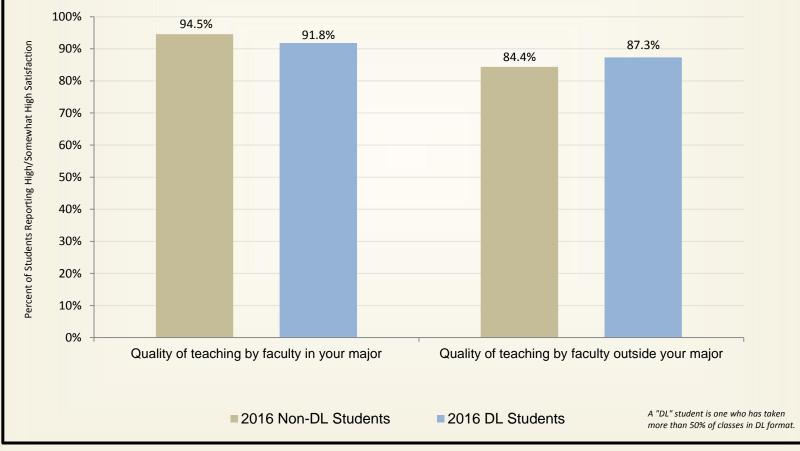

#### Student Satisfaction with the Quality of Teaching by Faculty

Student Satisfaction with the Quality of Teaching by Faculty by Distance Learning Status of Student