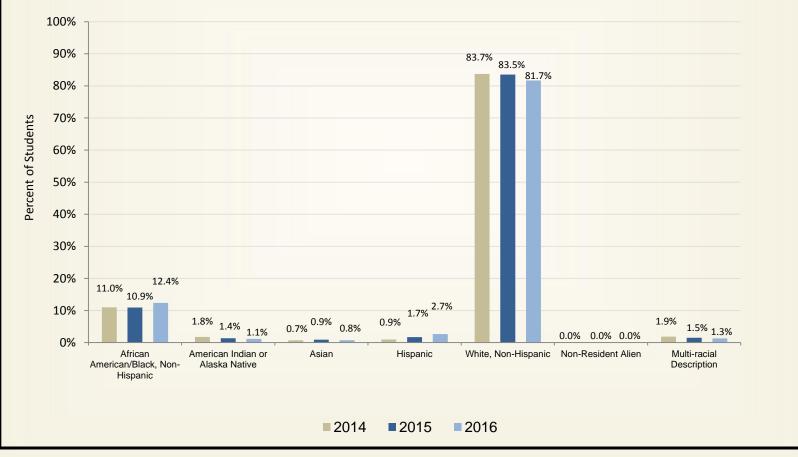

y Distance Learning Status of Student





### **Student Confidence in Education from Athens State University**





#### **Overall Satisfaction with Athens State University**





















#### **Change in Entering and Exiting Competencies - KSAs** 1.2 1.0 Change in Mean Score 0.8 0.78 0.72 0.72 0.70 0.69 0.6 0.52 0.52 0.4 0.2 0.0 Anantical Critical Trinking Suits Appy Theoretical Knowledge Watterratica Reasoning soieal Culua Difeences Appeciate Ethical Standards Appedate Different Opinions Group Team work Stills Knowledge Major Area Technolog Proficercy Probensource scientife Method Set Learning Suits Writingskills Speaking Skills Leadershipskills Time Wate Benent 2014 2015 2016







### Likelihood of Respondents











#### **Demographics of Respondents - Race/Ethnicity**





#### **Respondent Information - College of Graduation**











#### **Respondent Information - Post Graduation Plans**