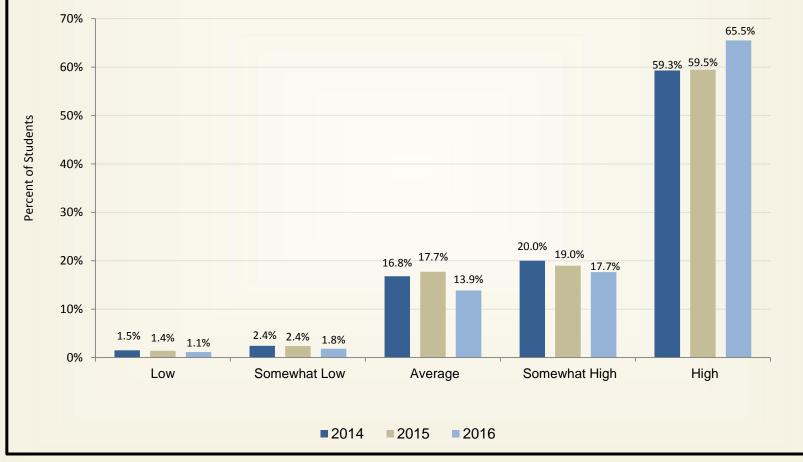

#### Student Satisfaction with University Life

#### **Student Satisfaction - University Life**