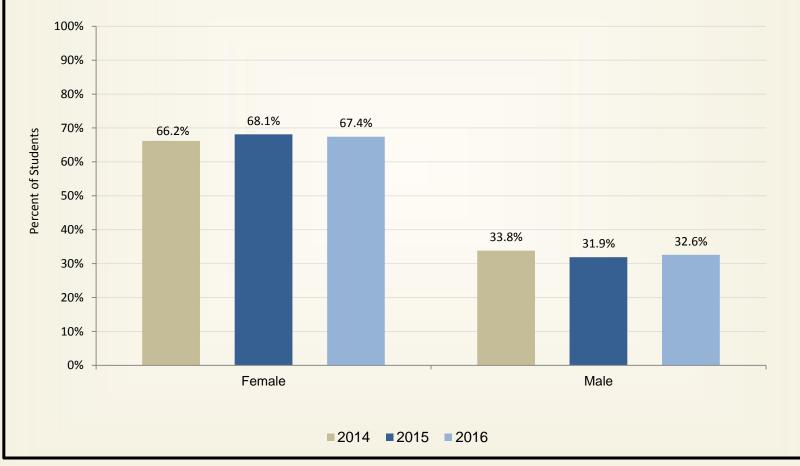

ervices**





Student Satisfaction with Student Services by Distance Learning Status of Student





### **Student Confidence in Education from Athens State University**





#### **Overall Satisfaction with Athens State University**





















#### **Change in Entering and Exiting Competencies - KSAs** 1.2 1.0 Change in Mean Score 0.8 0.78 0.72 0.72 0.70 0.69 0.6 0.52 0.52 0.4 0.2 0.0 Anantical Critical Trinking Suits Appy Theoretical Knowledge Watterratica Reasoning soieal Culua Difeences Appeciate Ethical Standards Appedate Different Opinions Group Team work Stills Knowledge Major Area Technolog Proficercy Probensource scientife Method Set Learning Suits Writingskills Speaking Skills Leadershipskills Time Wate Benent 2014 2015 2016







### Likelihood of Respondents











#### **Demographics of Respondents - Race/Ethnicity**





#### **Respondent Information - College of Graduation**











#### **Respondent Information - Post Graduation Plans**