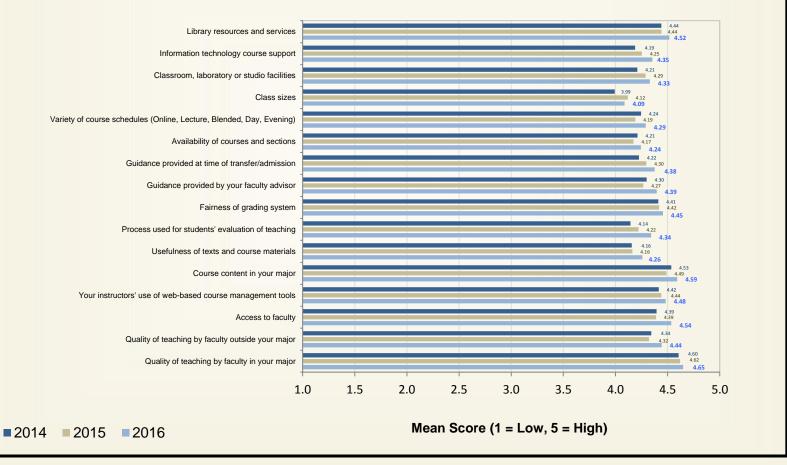

# Graduating Senior Exit Survey Results Academic Year 2016

with comparative data from academic years 2014 and 2015



**Office of Institutional Research and Assessment** 



#### Student Satisfaction with the Quality of Teaching by Faculty





Student Satisfaction with the Quality of Teaching by Faculty by Distance Learning Status of Student





#### **Student Satisfaction with the Academic Environment**





#### **Student Satisfaction - Academic Environment**





Student Satisfaction with the Academic Environment by Distance Learning Status of Student





#### Student Satisfaction with University Life





#### **Student Satisfaction - University Life**







#### **Student Satisfaction with Student Services**





#### **Student Satisfaction - Student Services**





Student Satisfaction with Student Services by Distance Learning Status of Student





### **Student Confidence in Education from Athens State University**





#### **Overall Satisfaction with Athens State University**





















#### **Change in Entering and Exiting Competencies - KSAs** 1.2 1.0 Change in Mean Score 0.8 0.78 0.72 0.72 0.70 0.69 0.6 0.52 0.52 0.4 0.2 0.0 Anantical Critical Trinking Suits Appy Theoretical Knowledge Watterratica Reasoning soieal Culua D